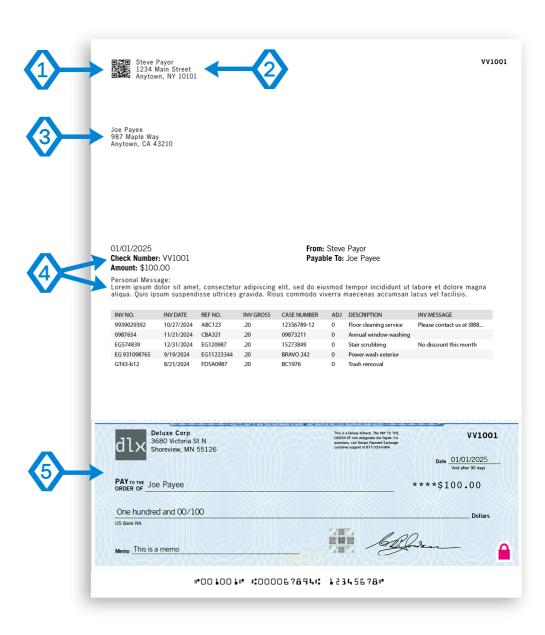

2D Barcodes ensure that the check and supplemental pages of remittance information are paired together before being inserted into the envelope.

Payer Address is shown in the return window of the envelope. Undeliverable checks will be returned to this address.

Payee Address is shown in the delivery window of the envelope. USPS address validation occurs on Deluxe Payment Exchange site.

Remittance information and a personal message can be included by the payer, telling the payee how the payment should be applied. This information is included on the second stub of the check, and up to three additional pages of remittance information can be included with the check.

High-security business check that includes includes check verification service and all high-security features, such as:

- » Anti-copy technology
- » Safety hologram
- » Heat sensitive ink
- » Chemical wash detection
- » And more