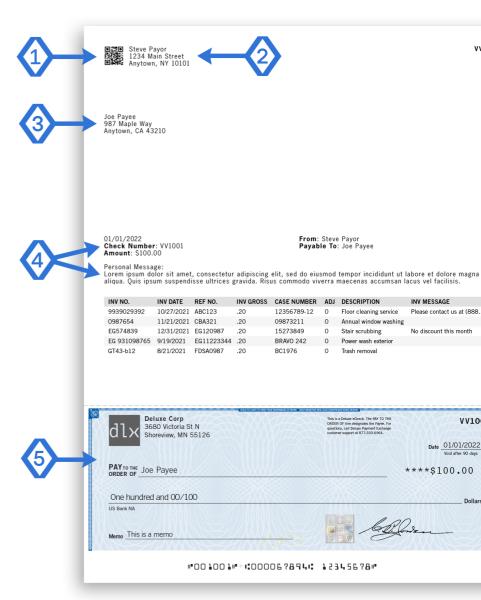

2D Barcodes ensure that the check and supplemental pages of remittance information are paired together before being inserted into the envelope.

Payer Address is shown in the return window of the envelope. Undeliverable checks will be returned to this address.

Payee Address is shown in the delivery window of the envelope. USPS address validation occurs on Deluxe Payment Exchange site.

Remittance information and a personal message can be included by the payer, telling the payee how the payment should be applied. This information is included on the second stub of the check, and up to three additional pages of remittance information can be included with the check.

High-security business check that includes includes check verification service and all high-security features, such as:

- » Anti-copy technology
- » Safety hologram
- » Heat sensitive ink
- » Chemical wash detection
- » And more